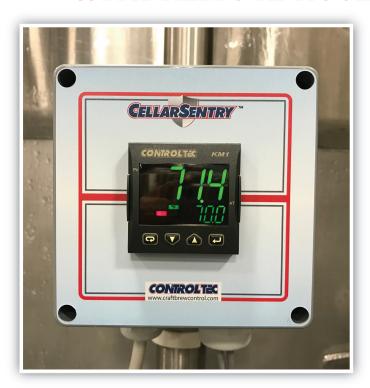

## TANK MOUNTED CONTROL SYSTEM WITH REMOTE ACCESS CAPABILITY

- Premium Control in NEMA 4x enclosure
- Unique color changing LED display indicates deviation from set point
- Integral On/Standby switch easily take tank offline
- Includes PTC thermistor with 10 ft. cable
- Communicates with CloudBox for web based monitoring & control
- Controls solenoid or ball valves

## Exclusive Color Changing LED

 Color changes based on user defined deviation from set point