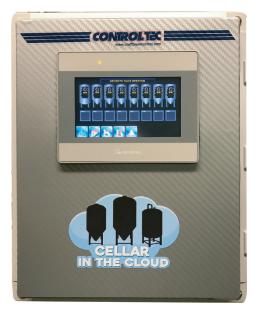

### **CLOUD BOX**

- Provides another access point to cellar tanks
- Color touch screen interface for full control of tanks
- Multiple screen views
- Pushes data to custom web interface