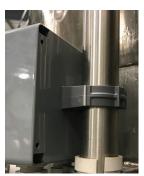

### Quick Clamp Mounting Bracket

- Install the control in seconds!
- Attaches to CIP arm on tank
- Easily rotates to most visible angle