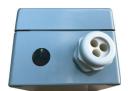

## **CellarSentry Facts**

- Dimensions 4.72" x 4.72" x 3.53" (119.89 x 119.89 x 89.66 mm)
- Power 120VAC standard, 24V available (controls should be powered from dedicated 15-20A circuit)
- Holes pre drilled for conduit connections or supplied with cord grips (M20 and M25 hole diameters)
  Box can be supplied in any of the three configurations below:

Holes for conduit connections

Supplied with cord grip for sensor and valve wire

Cord grips for power, sensor and valve wiring