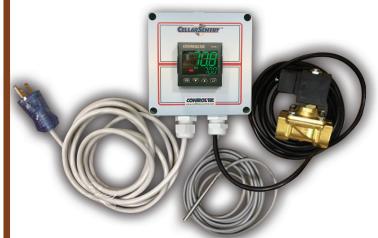

## CellarSentry can be supplied in a complete kit

#### **COMPLETE KIT INCLUDES:**

- CellarSentry control box
- Valve of your choice Solenoid or Ball Valve
- Power cable for valve 10 ft.
- Sensor cable with cord grip fitting
- 15 ft. Power cable with 3 prong plug
- Or choose what options you want for your kit