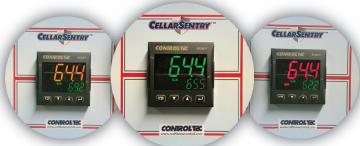

## Exclusive Color Changing LED

 Color changes based on user defined deviation from set point