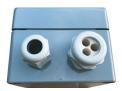

## **CellarSentry Facts**

- Dimensions 4.72" x 4.72" x 3.53" (119.89 x 119.89 x 89.66 mm)
- Power 120VAC standard, 24V available (controls should be powered from dedicated 15-20A circuit)
- Holes pre drilled for conduit connections or supplied with cord grips (M20 and M25 hole diameters)
  Box can be supplied in any of the three configurations below:

Holes for conduit connections

Supplied with cord grip for sensor and valve wire

Cord grips for power, sensor and valve wiring